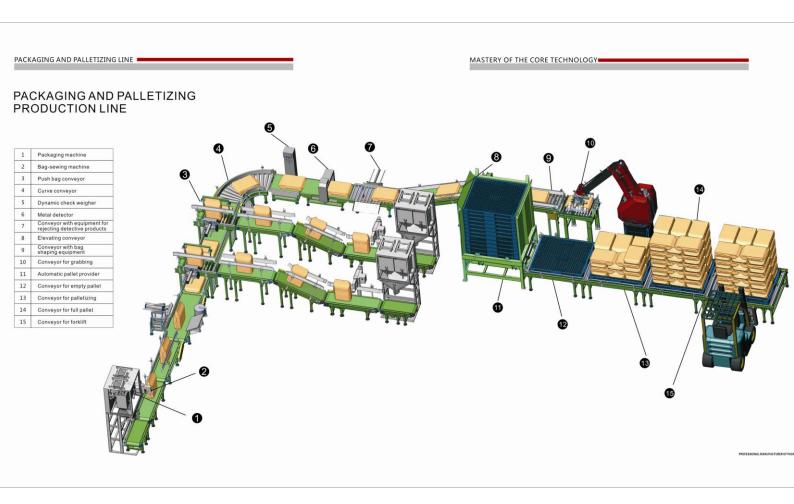

The machine is widely used in the chemical, building materials, food, beverage, beer, and automatic logistics industries. From the material into the machine to the packed material palletized, from the configuration of the robot to grasper design, Hefei Eagle automation engineering technology Co., LTD., can provide comprehensive palletizing system and packing equipment manufacturing, at the same time we have perfect after-sale service system, to provide you high quality technical support and after-sales service.