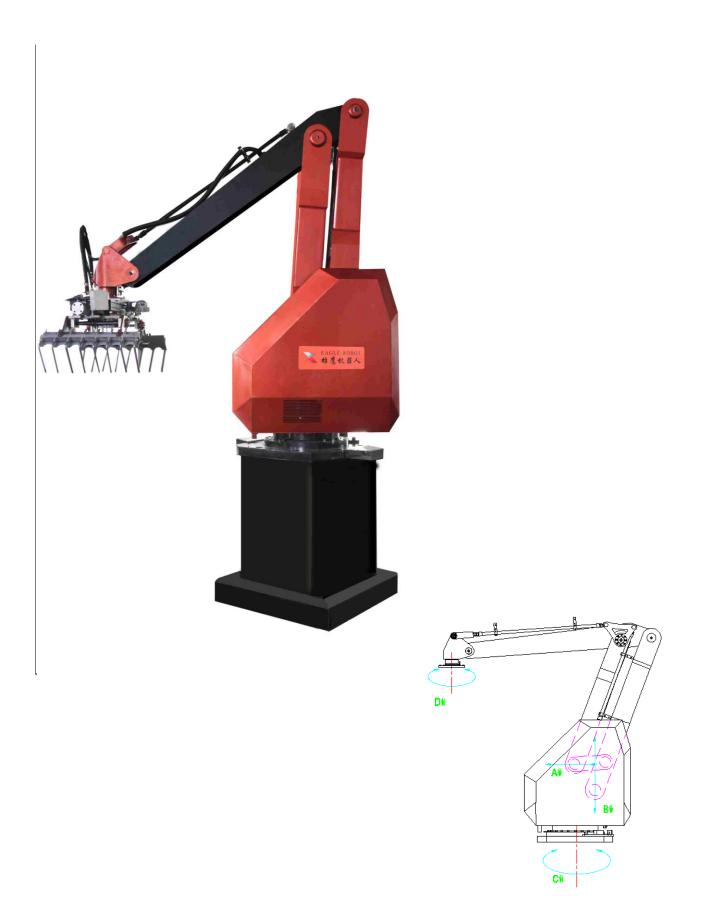

## **Brief introduction**

Eagle XY-SR series palletizing robot is four free-degree cylinder surface coordinate palletizing robot, mainly move by horizontal movement axis, vertical movement axis, rotation foundation and front hand axis.

The palletizing robot is constituted of palletizing robot body and palletizing robot hands.

## XYSR----210 series palletizing robot